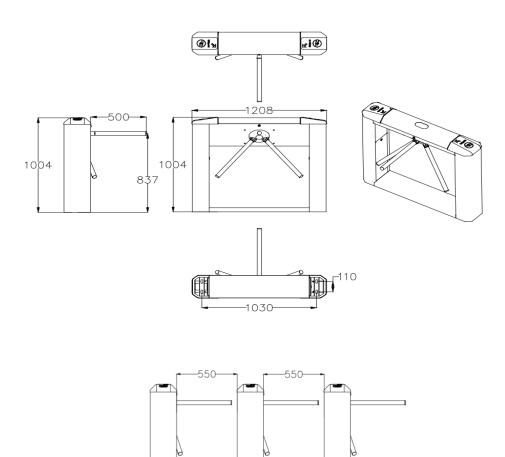

## 2. Appearance and dimension

Note: This model can be freely combined into single-channel, dual-channel, and multi-channel. The standard passage width of this model is 550mm.