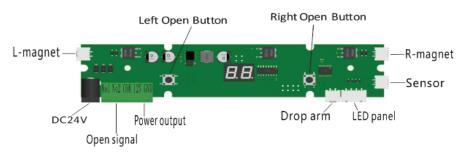

# 5.1.Control board parameter/Description of gate opening port

5.1.1.NO 1: Right open signal

5.1.2.NO 2: Left open signal

5.1.3. COM: Common

| Menu  | Function                            | Value Range | Default Value | Description of Value                    |
|-------|-------------------------------------|-------------|---------------|-----------------------------------------|
| 1 - X | Reset Time<br>after Open            | 1~9         | 4             | Waiting Time=Vlue<br>x2 seconds         |
| 2 - X | Memory<br>Function                  | 0 ~ 1       | 0             | 0 Close , 1 Open                        |
| 3 - X | Aging Test                          | 0 ~ 1       | 0             | 0 Close , 1 Open                        |
| 4 - X | Sensitivity<br>of Limited<br>Switch | 1 ~ 4       | 1             | The bigger value, the lower sensitivity |

#### Left open/Function

Right open/Increase and minus

#### Operation Instruction

- 1.Long press left open &right open button for 3 sec to get in menu.
- 2. Press left open/function button to change menu and show value Press right open/Increase and minus button to revise parameter.
- 3. Press left open/function button for 3 sec to save setting when parameter is displaying.
- 4. Press left open & right open button for 1 sec to quit the menu