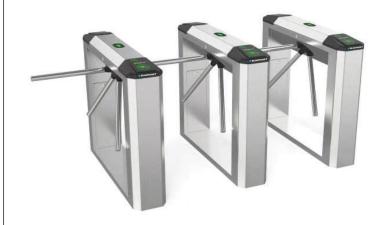

#### 1.Product introduction

AK-T303 bridge type tripod turnstile is a new generation of access gate that is carefully designed and manufactured by our company that can adapt to modern "safe, fast,efficient, and highquality" management. The exterior of the whole product is made of 304 stainless steel that never rusts. The appearance is beautiful and generous, durable, and its high standard, high quality, high integration characteristics and fashionable appearance give people a noble, elegant, refreshing and pleasing feeling, so that it can be applied to avariety of places, it is the first choice for hotels, schools, garden villa communities, enterprises and institutions and other occasions.