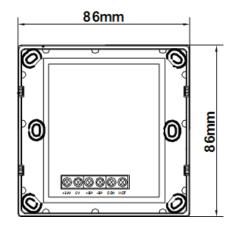

Mounting Box Dimension

**Note:** Make sure the volume knob of the volume controller is tuned to the smallest gear before connecting the leader to the volume controller, and ensure that the volume controller is installed and connected without charging all the machines.