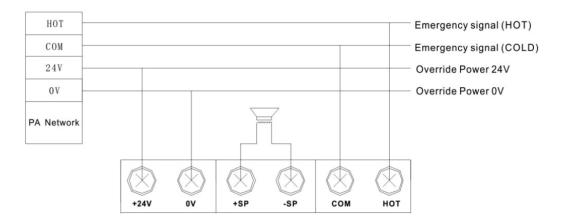

#### **Apply connection:**

### **Installation steps:**

- 1. When installing, please ensure that the depth of the bottom box of the volume controller is more than 50mm, or the optional 86 sound control box is provided by our company.
- 2. The embedded leader (audio input line and speaker connector) are connected to the volume controller on the back of it.
- 3. The volume controller is closed to the installation bottom box, then fixed with screws.
- 4. Cover the volume controller (the panel alignment of the volume controller then press hard) can be installed.