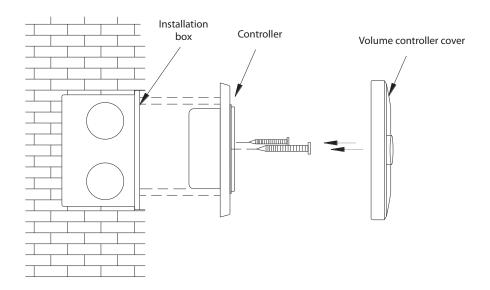

### **Installation steps:**

- 1. When installing, please ensure that the depth of the bottom box of the volume controller is more than 50mm, or the optional 86 sound control box is provided by our company.
- 2. The embedded leader (audio input line and speaker connector) are connected to the volume controller on the back of it.
- 3. The volume controller is closed to the installation bottom box, then fixed with screws.
- 4. Cover the volume controller (the panel alignment of the volume controller then press hard) can be installed.

Mounting Box Dimension

**Note:** Make sure the volume knob of the volume controller is tuned to the smallest gear before connecting the leader to the volume controller, and ensure that the volume controller is installed and connected without charging all the machines.