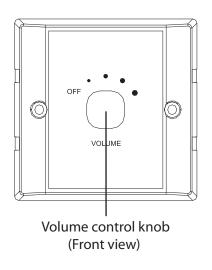

# User Manual

100V VOLUME CONTROLLER BP-PA-VC60W

For Inquiries, Please contact:

Security Shop Vladimira Popovica 6/6/A606 11070 Novi Beograd, Serbia Tell: +381 11 318 68 68 office@securityshop.rs

Imported/Distributed by Security Shop doo license of Blaupunkt www.blaupunkt.com Made in China



Enjoy it.

#### **Product Description:**

BP-PA-VC60W override volume controller is a high power volume controller with 24V override function for audio conferencing system.

#### **Features:**

- With override function, fire fighting linkage.
- The power of the volume controller is 60W.
- 5 gear volume adjustment.

#### **Appearance description:**





Dimension

#### **Apply connection:**



### **Installation steps:**

- 1. When installing, please ensure that the depth of the bottom box of the volume controller is more than 50mm, or the optional 86 sound control box is provided by our company.
- 2. The embedded leader (audio input line and speaker connector) are connected to the volume controller on the back of it.
- 3. The volume controller is closed to the installation bottom box, then fixed with screws.
- 4. Cover the volume controller (the panel alignment of the volume controller then press hard) can be installed.



Mounting Box Dimension



**Note:** Make sure the volume knob of the volume controller is tuned to the smallest gear before connecting the leader to the volume controller, and ensure that the volume controller is i