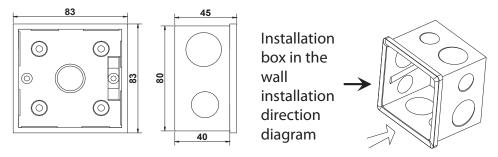

#### **Appearance description:**

Dimension

Mounting Box Dimension

**Note:** Make sure the volume knob of the volume controller is tuned to the smallest gear before connecting the leader to the volume controller, and ensure that the volume controller is installed and connected without charging all the machines.