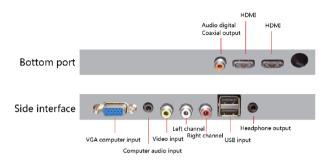

P



## OPERATING INSTRUCTIONS

- 1. Power on: Press the power button to turn on, long press to turn off.
- 2. Channel selection: Press the INPUT button, press the P-/P+ button to select the signal channel and then press the V-/V+ button to confirm.
- 3. Image effect design: Press the MENU button to enter the menu, press the P-/P+ button to select different items, respectively press the V+ button, press the V- button, adjust the value, and finally press the MENU button to exit.
- 4. Multimedia: Insert the U disk, press the INPUT button to select multimedia, press the V-/V+ button to confirm to enter the multimedia interface, press the V-/V+ button to select left and right, press the P-/P+ button to select different intems, and the press the INPUT button to confirm.

### INTERFACE DIAGRAM



# HD MONITOR

- HD: 1920\*1080
- Rich colors: Nanotechnology is used to activate inert molecules twice to make the picture more layered.
- Bright colors: Improved image quality, strong three-dimensionality.
- Clarity: Detailed and realistic, conveying true colors.
- Built specifically for HD resolution products, this unit is optimized for HDMI input ports to reduce signal transmission loss and improve clarity.
- Support 4K 3840\*2160, 2K 2560\*1440



Mark" only for safe use in non reopical climate"



Mark" only for safe use in areas below 2000m above sea level"