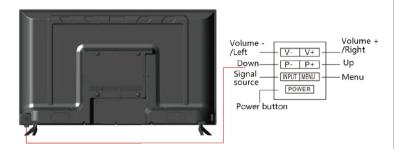

#### BUTTON MAP

## OPERATING INSTRUCTIONS

- 1. Power on: Press the power button to turn on, long press to turn off.
- 2. Channel selection: Press the INPUT button, press the P-/P+ button to select the signal channel and then press the V-/V+ button to confirm.
- 3. Image effect design: Press the MENU button to enter the menu, press the P-/P+ button to select different items, respectively press the V+ button, press the V- button, adjust the value, and finally press the MENU button to exit.
- 4. Multimedia: Insert the U disk, press the INPUT button to select multimedia, press the V-/V+ button to confirm to enter the multimedia interface, press the V-/V+ button to select left and right, press the P-/P+ button to select different intems, and the press the INPUT button to confirm.