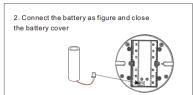

nction of alarm and disalarm answer. This siren has the tamper function, it also can be used together with control panel, magnetic switch, emergency bottom and so on, to fealize the function of wireless prolong. At the same time, it has the function of high sound for frightening. With beautiful out look and high sound, it fit for to be installed in porch, window, and also good for family, office and market using.



### 2. Technical parameter

External power supply: DC5V/1A( output cuttent ≥500m A) Internal power supply: 3.7V / 2000mA rechargeable lithium battery Standby current: ≤35mA (without connect the backup battery) Alarm current: ≤350mA (without connect the backup battery)

Frequency: 433MHz/868MHz (optional)

Receiving distance: ≥60m Volume: 110db@1m

### 3. Installation sketch









# 4. Technical specifications

#### 4.1 Coding

Press save button and hold on, at the meantime to trigger the wireless device until there is alarm output on the BP-WISIR01-868 siren. There are max 60 wireless device can code to BP-WISIR01-868 siren, include the alarm panel, wireless detector, and remote. All the wireless device will trigger the siren when make alarming.



Press the SAVE and CLR button at the same time and hole on, then the blue led will light on for about 3s, then slow flash for 10 times, then fast flash to light on or light off. Finish delete coding.





#### 4.3 The communication with alarm control panel

After the siren code to the alarm control panel succssfully. When the alarm control panel make alarm, the siren will whistle for two and half minute. If the ala