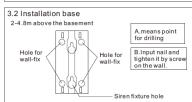

tion of alarm and disalarm answer. This siren has the tamper function, it also can be used together with control panel, magnetic switch, emergency bottom and so on, to fealize the function of wireless prolong. At the same time, it has the function of high sound for frightening. With beautiful out look and high sound, it fit for to be installed in porch, window, and also good for family, office and market using.



### 2. Technical parameter

External power supply: DC5V/1A( output cuttent ≥500m A) Internal power supply: 3.7V / 2000mA rechargeable lithium battery Standby current: ≤35mA (without connect the backup battery) Alarm current: ≤350mA (without connect the backup battery)

Frequency: 433MHz/868MHz (optional)

Receiving distance: ≥60m Volume: 110db@1m

### 3. Installation sketch









# 4. Technical specifications

#### 4.1 Coding

Press save button and hold on, at the meantime to trigger the wireless device until there is alarm output on the BP-WISIR01-868 siren. There are max 60 wireless device can code to BP-WISIR01-868 siren, include the alarm panel, wireless detector, and remote. All the wireless device will trigger the siren when make alarming.



Press the SAVE and CLR button at the same time and hole on, then the blue led will light on for about 3s, then slow flash for 10 times, then fast flash to light on or light off. Finish delete coding.





#### 4.3 The communication with alarm control panel

After the siren code to the alarm control panel succssfully. When the alarm control panel make alarm, the siren will whistle for two and half minute. If the alarm