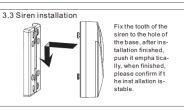

on of alarm and disalarm answer. This siren has the tamper function, it also can be used together with control panel, magnetic switch, emergency bottom and so on, to fealize the function of wireless prolong. At the same time, it has the function of high sound for frightening. With beautiful out look and high sound, it fit for to be installed in porch, window, and also good for family, office and market using.



### 2. Technical parameter

External power supply: DC5V/1A( output cuttent ≥500m A) Internal power supply: 3.7V / 2000mA rechargeable lithium battery Standby current: ≤35mA (without connect the backup battery) Alarm current: ≤350mA (without connect the backup battery)

Frequency: 433MHz/868MHz (optional)

Receiving distance: ≥60m Volume: 110db@1m

### 3. Installation sketch









# 4. Technical specifications

#### 4.1 Coding

Press save button and hold on, at the meantime to trigger the wireless device until there is alarm output on the BP-WISIR01-868 siren. There are max 60 wireless device can code to BP-WISIR01-868 siren, include the alarm panel, wireless detector, and remote. All the wireless device will trigger the siren when make alarming.



Press the SAVE and CLR button at the same time and hole on, then the blue led will light on for about 3s, then slow flash for 10 times, then fast flash to light on or light off. Finish delete coding.





#### 4.3 The communication with alarm control panel

After the siren code to the alarm control panel succssfully. When the alarm control panel make alarm, the siren will whistle for two and half minute. If the alarm p