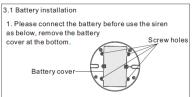

function of alarm and disalarm answer. This siren has the tamper function, it also can be used together with control panel, magnetic switch, emergency bottom and so on, to fealize the function of wireless prolong. At the same time, it has the function of high sound for frightening. With beautiful out look and high sound, it fit for to be installed in porch, window, and also good for family, office and market using.



### 2. Technical parameter

External power supply: DC5V/1A( output cuttent ≥500m A) Internal power supply: 3.7V / 2000mA rechargeable lithium battery Standby current: ≤35mA (without connect the backup battery) Alarm current: ≤350mA (without connect the backup battery)

Frequency: 433MHz/868MHz (optional)

Receiving distance: ≥60m Volume: 110db@1m

### 3. Installation sketch









# 4. Technical specifications

#### 4.1 Coding

Press save button and hold on, at the meantime to trigger the wireless device until there is alarm output on the BP-WISIR01-868 siren. There are max 60 wireless device can code to BP-WISIR01-868 siren, include the alarm panel, wireless detector, and remote. All the wireless device will trigger the siren when make alarming.



Press the SAVE and CLR button at the same time and hole on, then the blue led will light on for about 3s, then slow flash for 10 times, then fast flash to light on or light off. Finish delete coding.





#### 4.3 The communication with alarm control panel

After the siren code to the alarm control panel succssfully. When the alarm control panel make alarm, the siren will whistle for two and half minute. If the a