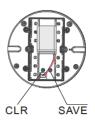

Press the SAVE and CLR button at the same time and hole on, then the blue led will light on for about 3s, then slow flash for 10 times, then fast flash to light on or light off. Finish delete coding.