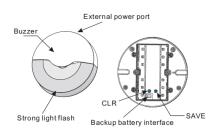

### 3. Installation sketch

#### 4.1 Coding

Press save button and hold on, at the meantime to trigger the wireless device until there is alarm output on the BP-WISIR01-868 siren. There are max 60 wireless device can code to BP-WISIR01-868 siren, include the alarm panel, wireless detector, and remote. All the wireless device will trigger the siren when make alarming.

Press the SAVE and CLR button at the same time and hole on, then the blue led will light on for about 3s, then slow flash for 10 times, then fast flash to light on or light off. Finish delete coding.