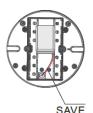

#### 4.1 Coding

Press save button and hold on, at the meantime to trigger the wireless device until there is alarm output on the BP-WISIR01-868 siren. There are max 60 wireless device can code to BP-WISIR01-868 siren, include the alarm panel, wireless detector, and remote. All the wireless device will trigger the siren when make alarming.