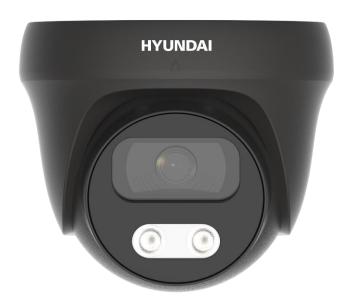

# AHD/TVI HD Camera HYU-CC-CHDF15002

#### **Key Features**

- AHD/TVI HD Dome
- 1/2.5" CMOS sensor
- 3.6mm Fixed Lens
- IR Distance Max. 25m