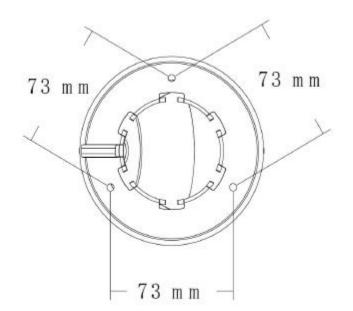

|
| Power Source          | DC12V±10%, 500mA                                                                                                                                                                                                  |
| Dimension             | Ф109 x 93(H) mm                                                                                                                                                                                                   |
| Weight                | 800g                                                                                                                                                                                                              |

# **HYUNDAI**

### **Dimensions**