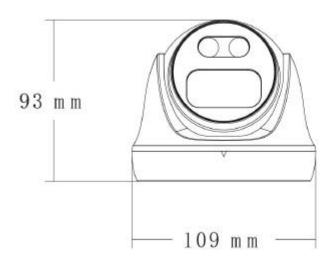

### **Dimensions**

## **Specifications**

| Model                 | HYU-CC-CHDF15002                                                                                                                                                                                                  |
|-----------------------|-------------------------------------------------------------------------------------------------------------------------------------------------------------------------------------------------------------------|
| Video Output Mode     | AHD: 8M@15fps, 5M@20fps/12.5fps, 4M@30fps/25fps/15fps, 2M@30fps/25fps;<br>TVI: 8M@15fps/12.5fps,5M@20fps/12.5fps,4M@30fps/25fps/15fps, 2M@30fps/25fps;<br>CVI: 8M@15fps/12.5fps,5M@20fps/12.5fps4M/2M@30fps/25fps |
| Camera                |                                                                                                                                                                                                                   |
| Image Sensor          | 1/2.5" CMOS sensor                                                                                                                                                                                                |
| Image Resolution      | 8M:3840*2160 5M:2592*1944 4M:2560*1440 2M:1920*1080                                                                                                                                                               |
| TV System             | PAL/NTSC                                                                                                                                                                                                          |
| Electronic Shutter    | AUTO                                                                                                                                                                                                              |
| Scanning System       | Progressive Scan                                                                                                                                                                                                  |
| Minimum Illumination  | 0.01Lux                                                                                                                                                                                                           |
| Lens                  |                                                                                                                                                                                                                   |
| Focus Length          | 3.6mm                                                                                                                                                                                                             |
| Focus Control         | Fixed                                                                                                                                                                                                             |
| Lens Type             | Fixed                                                                                                                                                                                                             |
| Night Vision          |                                                                                                                                                                                                                   |
| IR Cut Filter         | YES                                                                                                                                                                                                               |
| Infrared LED          | 42μ x 2PCS                                                                                                                                                                                                        |
| Infrared Distance     | 25M                                                                                                                                                                                                               |
| IR Status             | AGC Auto Control                                                                                                                                                                                                  |
| Camera Features       |                                                                                                                                                                                                                   |
| Starlight             | 1                                                                                                                                                                                                                 |
| Day/Night             | YES/NO                                                                                                                                                                                                            |
| OSD Menu              | YES                                                                                                                                                                                                               |
| WDR                   | DWDR                                                                                                                                                                                                              |
| UTC                   | YES                                                                                                                                                                                                               |
| Noise Reduction       | DNR                                                                                                                                                                                                               |
| Coaxial Audio         | YES (only TVI)                                                                                                                                                                                                    |
| White Balance         | AUTO/MANUAL                                                                                                                                                                                                       |
| Gain Control          | AUTO                                                                                                                                                                                                              |
| General               |                                                                                                                                                                                                                   |
| Housing               | Metal, IP67                                                                                                                                                                                                       |
| Bracket               | NO                                                                                                                                                                                                                |
| Operation Temperature | -10°C ~ +60°C RH95% Max                                                                                                                                                                                           |
| Storage Temperature   | -20°C ~ +60°C RH95% Max                                                                                                                                                                                           |
| Power Source          | DC12V±10%, 500mA                                                                                                                                                                                                  |
| Dimension             | Ф109 x 93(H) mm                                                                                                                                                                                                   |
| Weight                | 800g                                                                                                                                                                                                              |